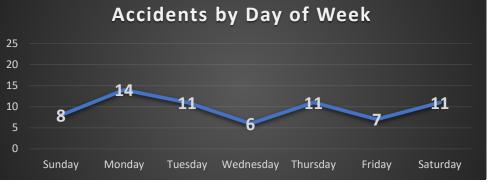

### Coeur d'Alene Police Accidents: June 12 – July 9, 2025 (4 Weeks) With Temporal Heat Index (Time of Day / Day of Week)

|       | Sun | Mon | Tue | Wed | Thu | Fri | Sat | Total |
|-------|-----|-----|-----|-----|-----|-----|-----|-------|
| 00    | 0   | 1   | 0   | 0   | 0   | 0   | 0   | 1     |
| 06    | 1   | 0   | 0   | 0   | 0   | 0   | 0   | 1     |
| 07    | 0   | 1   | 1   | 0   | 0   | 0   | 0   | 2     |
| 08    | 0   | 0   | 0   | 0   | 0   | 0   | 1   | 1     |
| 09    | 0   | 1   | 0   | 0   | 1   | 0   | 0   | 2     |
| 10    | 0   | 1   | 1   | 1   | 0   | 1   | 0   | 4     |
| 11    | 1   | 2   | 0   | 1   | 1   | 0   | 2   | 7     |
| 12    | 0   | 2   | 2   | 0   | 1   | 1   | 0   | 6     |
| 13    | 0   | 2   | 0   | 1   | 2   | 2   | 0   | 7     |
| 14    | 0   | 0   | 1   | 1   | 1   | 0   | 1   | 4     |
| 15    | 3   | 2   | 1   | 1   | 0   | 1   | 0   | 8     |
| 16    | 1   | 1   | 4   | 0   | 3   | 0   |     | 12    |
| 18    | 0   | 0   | 0   | 1   | 0   | 1   | 1   | 3     |
| 19    | 0   | 0   | 0   | 0   | 0   | 0   | 2   | 2     |
| 20    | 1   | 1   | 0   | 0   | 2   | 0   | 0   | 4     |
| 21    | 1   | 0   | 1   | 0   | 0   | 0   | 0   | 2     |
| 22    | 0   | 0   | 0   | 0   | 0   | 1   | 1   | 2     |
| Total | 8   | 14  | 11  | 6   | 11  | 7   | 11  | 68    |