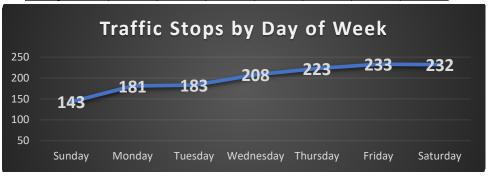

### Coeur d'Alene Police Traffic Stops / Accidents: June 12 – July 9, 2025 (4 Weeks) With Temporal Heat Index (Time of Day / Day of Week)

|       | Sun | Mon | Tue | Wed | Thu | Fri | Sat | Total |
|-------|-----|-----|-----|-----|-----|-----|-----|-------|
| 00    | 12  | 10  | 11  | 17  | 26  | 17  | 14  | 107   |
| 01    | 12  | 4   | 3   | 7   | 18  | 6   | 12  | 62    |
| 02    | 2   | 1   | 1   | 5   | 3   | 4   | 9   | 25    |
| 03    | 2   | 0   | 3   | 4   | 3   | 2   | 5   | 19    |
| 04    | 0   | 2   | 2   | 2   | 3   | 0   | 1   | 10    |
| 05    | 0   | 0   | 1   | 1   | 0   | 1   | 0   | 3     |
| 06    | 0   | 3   | 0   | 3   | 4   | 1   | 0   | 11    |
| 07    | 1   | 3   | 10  | 9   | 11  | 2   | 4   | 40    |
| 08    | 2   | 3   | 4   | 6   | 13  | 5   | 3   | 36    |
| 09    | 4   | 3   | 1   | 1   | 10  | 0   | 5   | 24    |
| 10    | 3   | 4   | 1   | 1   | 3   | 4   | 11  | 27    |
| 11    | 4   | 6   | 6   | 6   | 6   | 10  | 13  | 51    |
| 12    | 3   | 9   | 6   | 9   | 9   | 3   | 6   | 45    |
| 13    | 3   | 5   | 7   | 3   | 5   | 11  | 3   | 37    |
| 14    | 4   | 3   | 10  | 9   | 7   | 13  | 6   | 52    |
| 15    | 3   | 7   | 3   | 8   | 9   | 8   | 6   | 44    |
| 16    | 7   | 1   | 6   | 7   | 9   | 5   | 4   | 39    |
| 17    | 9   | 9   | 13  | 17  | 10  | 15  | 10  | 83    |
| 18    | 11  | 14  | 10  | 18  | 15  | 13  | 22  | 103   |
| 19    | 6   | 9   | 12  | 11  | 14  | 20  | 18  | 90    |
| 20    | 10  | 8   | 8   | 7   | 5   | 16  | 10  | 64    |
| 21    | 10  | 25  | 20  | 17  | 5   | 26  | 21  | 124   |
| 22    | 20  | 30  | 24  | 29  | 17  | 27  | 35  | 182   |
| 23    | 15  | 22  | 21  | 11  | 18  | 24  | 14  | 125   |
| Total | 143 | 181 | 183 | 208 | 223 | 233 | 232 | 1,403 |