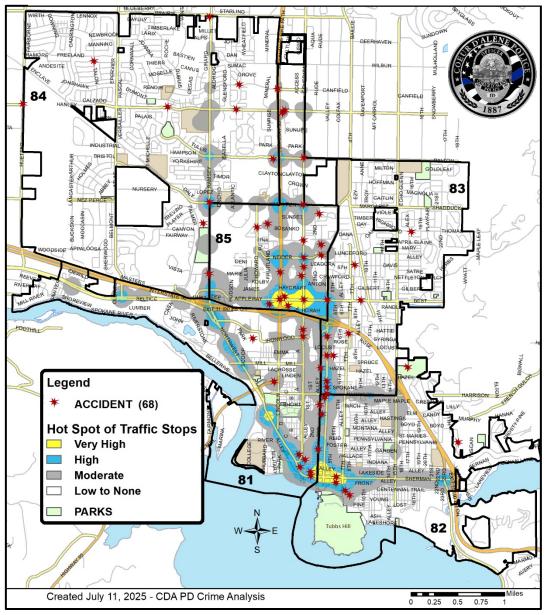

### Coeur d'Alene Police Traffic Stops / Accidents: June 12 – July 9, 2025 (4 Weeks) With Temporal Heat Index (Time of Day / Day of Week)

|       | Sun | Mon | Tue | Wed | Thu | Fri | Sat | Total |
|-------|-----|-----|-----|-----|-----|-----|-----|-------|
| 00    | 12  | 10  | 11  | 17  | 26  | 17  | 14  | 107   |
| 01    | 12  | 4   | 3   | 7   | 18  | 6   | 12  | 62    |
| 02    | 2   | 1   | 1   | 5   | 3   | 4   | 9   | 25    |
| 03    | 2   | 0   | 3   | 4   | 3   | 2   | 5   | 19    |
| 04    | 0   | 2   | 2   | 2   | 3   | 0   | 1   | 10    |
| 05    | 0   | 0   | 1   | 1   | 0   | 1   | 0   | 3     |
| 06    | 0   | 3   | 0   | 3   | 4   | 1   | 0   | 11    |
| 07    | 1   | 3   | 10  | 9   | 11  | 2   | 4   | 40    |
| 08    | 2   | 3   | 4   | 6   | 13  | 5   | 3   | 36    |
| 09    | 4   | 3   | 1   | 1   | 10  | 0   | 5   | 24    |
| 10    | 3   | 4   | 1   | 1   | 3   | 4   | 11  | 27    |
| 11    | 4   | 6   | 6   | 6   | 6   | 10  | 13  | 51    |
| 12    | 3   | 9   | 6   | 9   | 9   | 3   | 6   | 45    |
| 13    | 3   | 5   | 7   | 3   | 5   | 11  | 3   | 37    |
| 14    | 4   | 3   | 10  | 9   | 7   | 13  | 6   | 52    |
| 15    | 3   | 7   | 3   | 8   | 9   | 8   | 6   | 44    |
| 16    | 7   | 1   | 6   | 7   | 9   | 5   | 4   | 39    |
| 17    | 9   | 9   | 13  | 17  | 10  | 15  | 10  | 83    |
| 18    | 11  | 14  | 10  | 18  | 15  | 13  | 22  | 103   |
| 19    | 6   | 9   | 12  | 11  | 14  | 20  | 18  | 90    |
| 20    | 10  | 8   | 8   | 7   | 5   | 16  | 10  | 64    |
| 21    | 10  | 25  | 20  | 17  | 5   | 26  | 21  | 124   |
| 22    | 20  | 30  | 24  | 29  | 17  | 27  | 35  | 182   |
| 23    | 15  | 22  | 21  | 11  | 18  | 24  | 14  | 125   |
| Total | 143 | 181 | 183 | 208 | 223 | 233 | 232 | 1,403 |