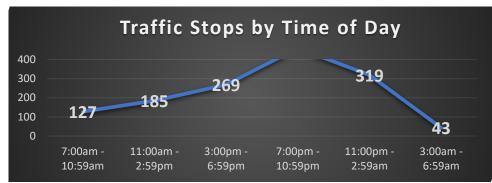

### Coeur d'Alene Police Traffic Stops / Accidents: June 12 – July 9, 2025 (4 Weeks) With Temporal Heat Index (Time of Day / Day of Week)

|       | Sun | Mon | Tue | Wed | Thu | Fri | Sat | Total |
|-------|-----|-----|-----|-----|-----|-----|-----|-------|
| 00    | 12  | 10  | 11  | 17  | 26  | 17  | 14  | 107   |
| 01    | 12  | 4   | 3   | 7   | 18  | 6   | 12  | 62    |
| 02    | 2   | 1   | 1   | 5   | 3   | 4   | 9   | 25    |
| 03    | 2   | 0   | 3   | 4   | 3   | 2   | 5   | 19    |
| 04    | 0   | 2   | 2   | 2   | 3   | 0   | 1   | 10    |
| 05    | 0   | 0   | 1   | 1   | 0   | 1   | 0   | 3     |
| 06    | 0   | 3   | 0   | 3   | 4   | 1   | 0   | 11    |
| 07    | 1   | 3   | 10  | 9   | 11  | 2   | 4   | 40    |
| 08    | 2   | 3   | 4   | 6   | 13  | 5   | 3   | 36    |
| 09    | 4   | 3   | 1   | 1   | 10  | 0   | 5   | 24    |
| 10    | 3   | 4   | 1   | 1   | 3   | 4   | 11  | 27    |
| 11    | 4   | 6   | 6   | 6   | 6   | 10  | 13  | 51    |
| 12    | 3   | 9   | 6   | 9   | 9   | 3   | 6   | 45    |
| 13    | 3   | 5   | 7   | 3   | 5   | 11  | 3   | 37    |
| 14    | 4   | 3   | 10  | 9   | 7   | 13  | 6   | 52    |
| 15    | 3   | 7   | 3   | 8   | 9   | 8   | 6   | 44    |
| 16    | 7   | 1   | 6   | 7   | 9   | 5   | 4   | 39    |
| 17    | 9   | 9   | 13  | 17  | 10  | 15  | 10  | 83    |
| 18    | 11  | 14  | 10  | 18  | 15  | 13  | 22  | 103   |
| 19    | 6   | 9   | 12  | 11  | 14  | 20  | 18  | 90    |
| 20    | 10  | 8   | 8   | 7   | 5   | 16  | 10  | 64    |
| 21    | 10  | 25  | 20  | 17  | 5   | 26  | 21  | 124   |
| 22    | 20  | 30  | 24  | 29  | 17  | 27  | 35  | 182   |
| 23    | 15  | 22  | 21  | 11  | 18  | 24  | 14  | 125   |
| Total | 143 | 181 | 183 | 208 | 223 | 233 | 232 | 1,403 |