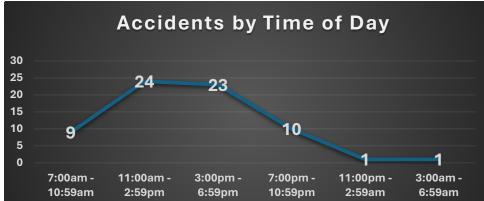

### Coeur d'Alene Police Accidents: June 12 – July 9, 2025 (4 Weeks) With Temporal Heat Index (Time of Day / Day of Week)

|       | Sun | Mon | Tue | Wed | Thu | Fri | Sat | Total |
|-------|-----|-----|-----|-----|-----|-----|-----|-------|
| 00    | 0   | 1   | 0   | 0   | 0   | 0   | 0   | 1     |
| 06    | 1   | 0   | 0   | 0   | 0   | 0   | 0   | 1     |
| 07    | 0   | 1   | 1   | 0   | 0   | 0   | 0   | 2     |
| 08    | 0   | 0   | 0   | 0   | 0   | 0   | 1   | 1     |
| 09    | 0   | 1   | 0   | 0   | 1   | 0   | 0   | 2     |
| 10    | 0   | 1   | 1   | 1   | 0   | 1   | 0   | 4     |
| 11    | 1   | 2   | 0   | 1   | 1   | 0   | 2   | 7     |
| 12    | 0   | 2   | 2   | 0   | 1   | 1   | 0   | 6     |
| 13    | 0   | 2   | 0   | 1   | 2   | 2   | 0   | 7     |
| 14    | 0   | 0   | 1   | 1   | 1   | 0   | 1   | 4     |
| 15    | 3   | 2   | 1   | 1   | 0   | 1   | 0   | 8     |
| 16    | 1   | 1   | 4   | 0   | 3   | 0   |     | 12    |
| 18    | 0   | 0   | 0   | 1   | 0   | 1   | 1   | 3     |
| 19    | 0   | 0   | 0   | 0   | 0   | 0   | 2   | 2     |
| 20    | 1   | 1   | 0   | 0   | 2   | 0   | 0   | 4     |
| 21    | 1   | 0   | 1   | 0   | 0   | 0   | 0   | 2     |
| 22    | 0   | 0   | 0   | 0   | 0   | 1   | 1   | 2     |
| Total | 8   | 14  | 11  | 6   | 11  | 7   | 11  | 68    |