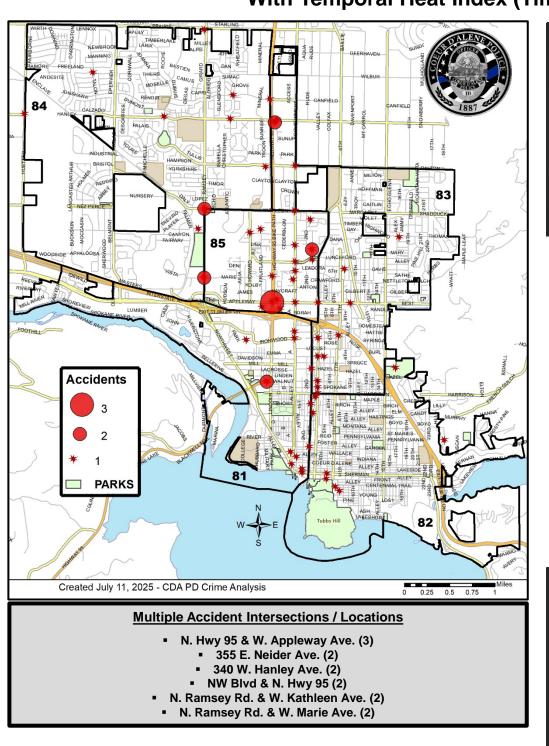

### Coeur d'Alene Police Accidents: June 12 – July 9, 2025 (4 Weeks) With Temporal Heat Index (Time of Day / Day of Week)

|       | Sun | Mon | Tue | Wed | Thu | Fri | Sat | Total |
|-------|-----|-----|-----|-----|-----|-----|-----|-------|
| 00    | 0   | 1   | 0   | 0   | 0   | 0   | 0   | 1     |
| 06    | 1   | 0   | 0   | 0   | 0   | 0   | 0   | 1     |
| 07    | 0   | 1   | 1   | 0   | 0   | 0   | 0   | 2     |
| 08    | 0   | 0   | 0   | 0   | 0   | 0   | 1   | 1     |
| 09    | 0   | 1   | 0   | 0   | 1   | 0   | 0   | 2     |
| 10    | 0   | 1   | 1   | 1   | 0   | 1   | 0   | 4     |
| 11    | 1   | 2   | 0   | 1   | 1   | 0   | 2   | 7     |
| 12    | 0   | 2   | 2   | 0   | 1   | 1   | 0   | 6     |
| 13    | 0   | 2   | 0   | 1   | 2   | 2   | 0   | 7     |
| 14    | 0   | 0   | 1   | 1   | 1   | 0   | 1   | 4     |
| 15    | 3   | 2   | 1   | 1   | 0   | 1   | 0   | 8     |
| 16    | 1   | 1   | 4   | 0   | 3   | 0   |     | 12    |
| 18    | 0   | 0   | 0   | 1   | 0   | 1   | 1   | 3     |
| 19    | 0   | 0   | 0   | 0   | 0   | 0   | 2   | 2     |
| 20    | 1   | 1   | 0   | 0   | 2   | 0   | 0   | 4     |
| 21    | 1   | 0   | 1   | 0   | 0   | 0   | 0   | 2     |
| 22    | 0   | 0   | 0   | 0   | 0   | 1   | 1   | 2     |
| Total | 8   | 14  | 11  | 6   | 11  | 7   | 11  | 68    |